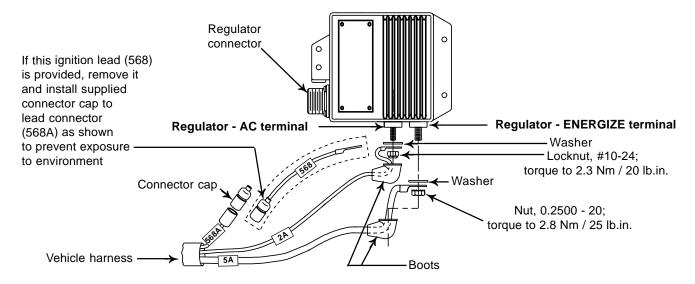

## Make connections as shown on this page.

Figure 1a - N3121 Regulator Wiring Connections Positive terminal on alternator Washer Fuselink Washer Lockwasher Nut, 0.3750-16; torque to 1.69 Nm / 15 lb.in. Insulator Terminal on Vehicle "B+" lead Figure 1b - Positive Terminal Connections N1234-1 **Ground terminal** Alternator on alternator Washer Φ ockwasher Figure 1- N1234-1 Alternator Nut, 0.3125-18 UNC-2A; Terminal on torque to 1.13 Nm / 10 lb.in. vehicle ground lead Figure 1c - Ground Terminal Connections