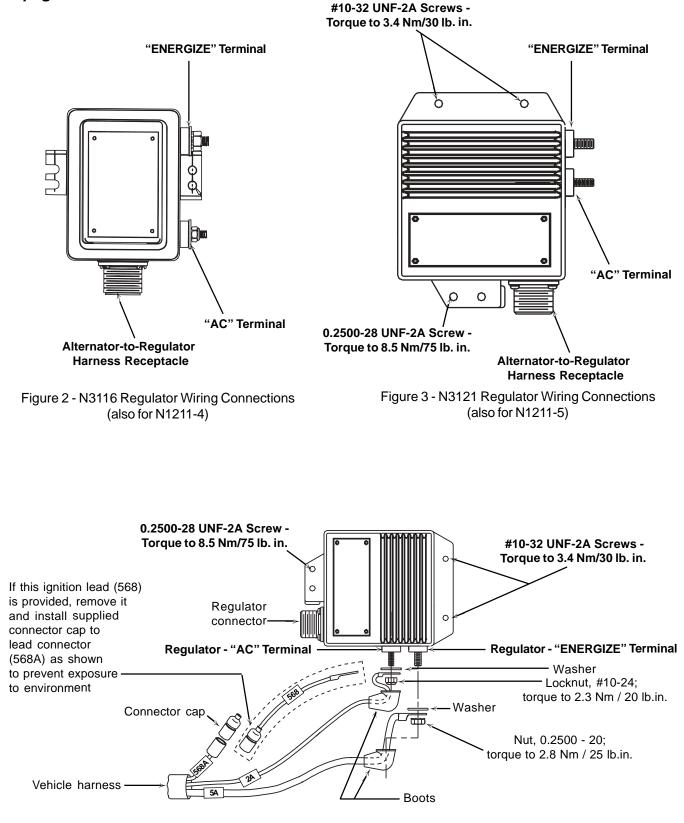

## Make regulator connections as shown on this page.

See page 1 for alternator connections.

Figure 4 - N3106 Regulator Wiring Connections (also for N1211-2)

C. E. Niehoff & Co. • 2021 Lee Street • Evanston, IL 60202