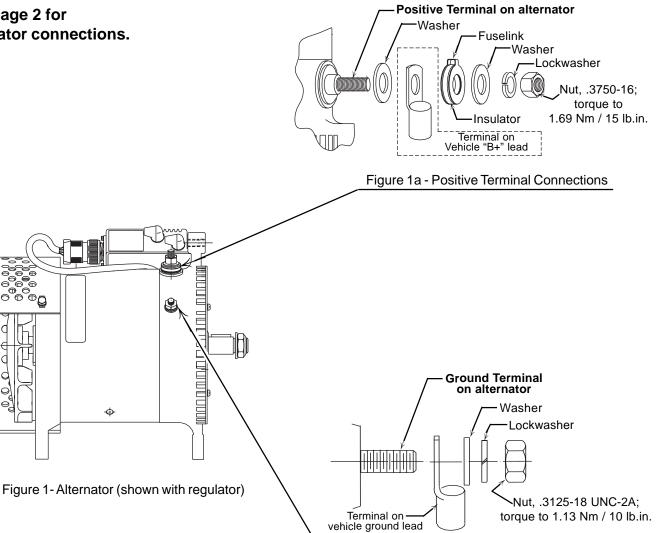

Make alternator connections as shown on this page.

See page 2 for regulator connections.

Figure 1b - Ground Terminal Connections