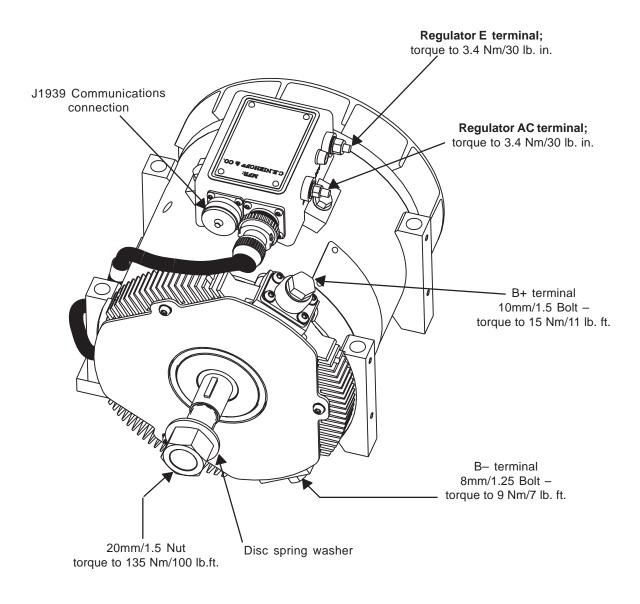

## Installation Instructions

Install N1550-1 alternator as shown in Figure 1:

- Units are shipped with shaft collar, disc spring washer and nut. Remove and discard shaft collar. Install pulley and furnished disc spring washer. Torque locknut to 135 Nm/ 100 lb. ft.
- 2. Install alternator on pad mount per vehicle manufacturer's instructions, including hardware specifications and torque.
- 3. All cabling, wiring or conduit must be supported within 305 mm/12 in. of termination on alternator.
- 4. Choose wire gauge for B+ and B– cables capable of handling maximum alternator output with minimum voltage drop.