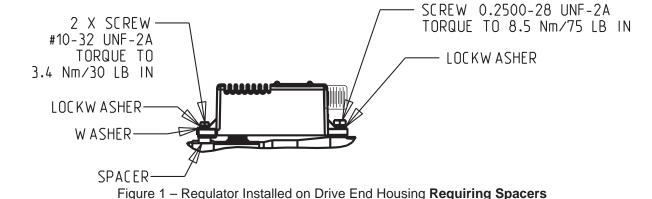

## CAUTION

Pay attention to whether or not drive end housing requires spacers when installing regulator in position. Improper use of spacers can damage regulator housing.

Install regulator in level position on drive end housing:

- See Figure 1 for drive end housing requiring spacers
- See Figure 2 for drive end housing redesigned with built-in spacing for regulators

2 X SCREW
#10-32 UNF-2A
TORQUE TO
3.4 Nm/30 LB IN
LOCKW ASHER