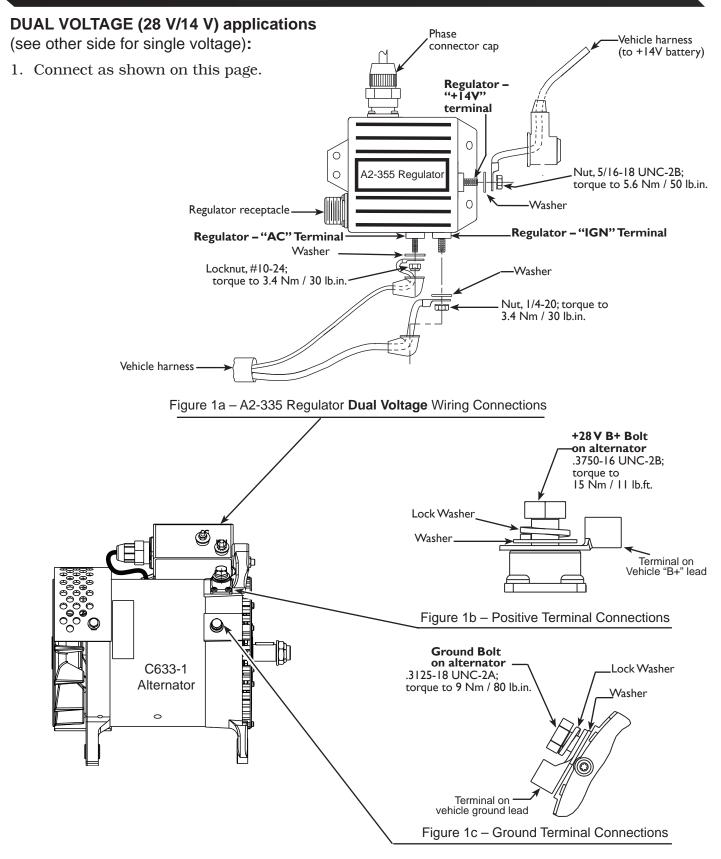

## C633-I Alternator / A2-355 Regulator OEM Wiring Connections Dual or Single Voltage