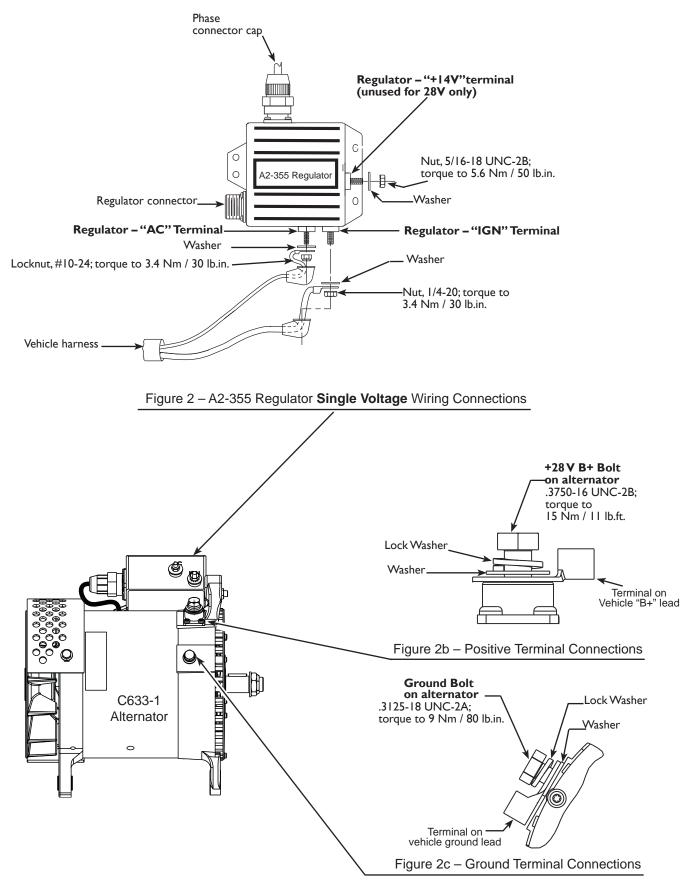

## C633-I Alternator / A2-355 Regulator OEM Wiring Connections Dual or Single Voltage

## Installation Instructions

SINGLE VOLTAGE (28 V) applications (see other side for dual voltage):

1. Connect as shown on this page.

**Please reference the following documents:** 

- Alternator troubleshooting guides by alternator model at www.CENiehoff.com
- Maintenance interval information at www.CENiehoff.com: SB0015—Bus Vehicles SB0014—Mining Vehicles SB0012—Fire and EMS Vehicles
- CEN 633 Series Alternator Service Manual SM38 from the address listed below.
- To order genuine CEN service parts or to locate a Factory Authorized Service Dealer, please contact: